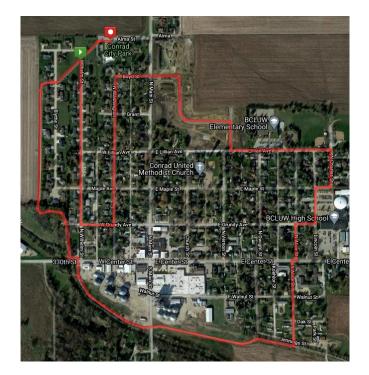

## Conrad Dash and Splash 5K Run/Walk

Saturday, June 10, 2023 Reunion Park Conrad, Iowa

Registration at 7:00 AM Race at 8:00 AM

Pancake breakfast sponsored by Midwest One Bank, served by BCerts, available post race. We are excited to showcase Conrad's newest extension to the trail which involves a slight alteration to the beginning of our race route. The route begins at the Family Aquatic Center in Reunion Park and is a blend of city streets and bike trail.