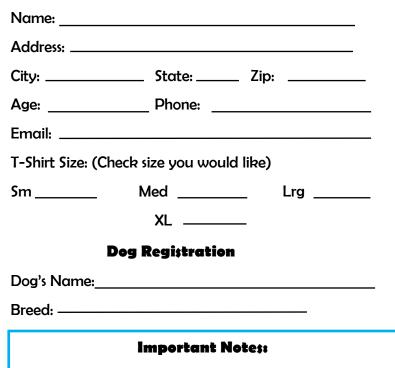

- Walkers must be 16 years old or accompanied by an adult
- One dog per participant suggested
- Dog MUST be leashed
- Please do not bring female dogs that are in heat