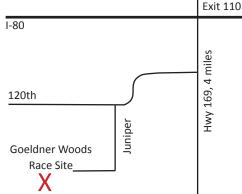

### DIRECTIONS:

To race site: West Out of Des Moines on Interstate 80 to Exit # 110. South on Hwy 169, 4 miles to 120th Street. West on 120th 3.25 miles to Juniper Road. South on Juniper Road 1 mile to Goeldner Woods.