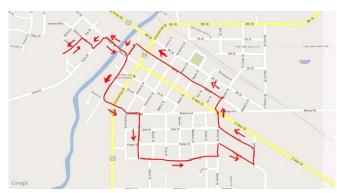

# Welcome!

Welcome to the Spring Fling 5K Fun Run & Walk. This race course is family-friendly, beautiful, fairly flat, partially shaded, and in the small-town community of La Porte City, Iowa. The course starts and finishes at the Union High School Track in La Porte City. Parking is available at Union High School (200 Adams Street). All participants must be registered and will receive a t-shirt.